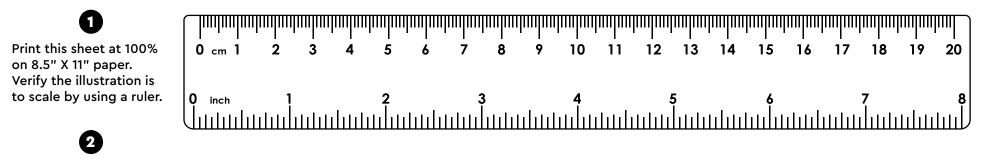

## **Thru Axle Fit Guide**

This guide is intended to help determine which Thru Axle you will need for hitching a Burley trailer to your bike.

Confirm the thread pitch of your current axle by placing it over the illustrations below to find a match. The thread pitch is the distance from the tip of one thread to the tip of the next. If you are unable to confirm the thread pitch using this guide, please contact your bike manufacturer for assistance.