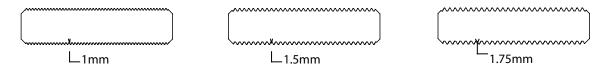

## **Thru Axle Fit Guide**

This guide is intended to help determine which Thru Axle you will need for hitching a Burley trailer to your bike.

Confirm the thread pitch of your current axle by placing it over the illustrations below to find a match. The thread pitch is the distance from the tip of one thread to the tip of the next. If you are unable to confirm the thread pitch using this guide, please contact your bike manufacturer for assistance.