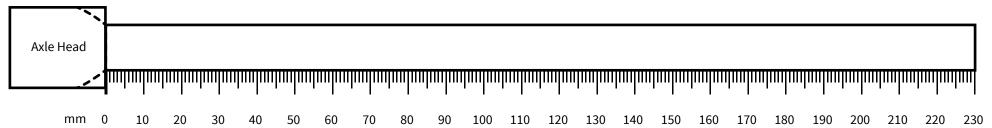

Measure the length of your current thru axle using this illustration. Align your axle at 0mm, measure from the base of the axle head to the tip of the threads.

| 4                                                                                 | Thread Pitch (TP) | Frame Measured Axle Length | Compatible Thru Axle | SKU    |
|-----------------------------------------------------------------------------------|-------------------|----------------------------|----------------------|--------|
| Use the thread pitch and axle length to determine                                 | 1.0               | ~158-174mm                 | 12 X 1.0, 158-174mm  | 960240 |
|                                                                                   | 1.0               | ~167-183mm                 | 12 X 1.0, 167-183mm  | 960241 |
| which axle you need.                                                              |                   |                            |                      |        |
| <i>note</i><br>If your axle length is not shown<br>for the thread pitch you have, | 1.5               | ~159-165mm                 | 12 X 1.5, 159-165mm  | 960242 |
|                                                                                   | 1.5               | ~172-178mm                 | 12 X 1.5, 172-178mm  | 960243 |
|                                                                                   | 1.5               | ~229mm                     | 12 X 1.5, 229mm      | 960244 |
| we do not have a compatible                                                       |                   |                            |                      |        |
| thru axle for you at this time.                                                   | 1.75              | ~174-180mm                 | 12 X 1.75, 174-180mm | 960245 |
|                                                                                   | 1.75              | ~229mm                     | 12 X 1.75, 229mm     | 960246 |